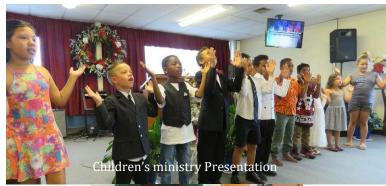

## FELLOWSHIPPING WITH THE FAMILY OF GOD

It's a new year to celebrate Jesus with the whosoever... every age, every nationality, everyone, everywhere.