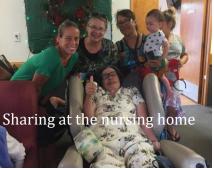

## **Sharing the Love of Jesus Brings Smiles**

We were honored to sing, share testimonies, hugs and scripture in the local nursing home bringing cheer and hope to some so often forgotten. Here we are with Sis. Teresa who is suffering from stroke but still with a heart strong for God.