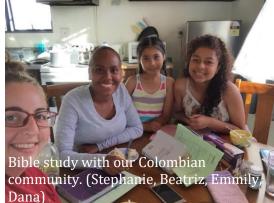

## REACHING OUT IN OUTREACH

Sis. Beatriz, pictured above, heard this beautiful gospel when she attended Grace Fellowship after receiving a flyer from the outreach team. She is now receiving a weekly bible study and is excited to call Grace Fellowship home. One of our young people, Sis. Dana, has been instrumental in making this possible as she interprets for AIMer Sis. Stephanie Penn (on left)as she teaches.