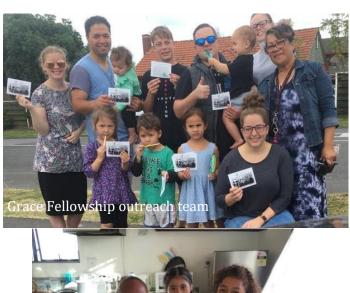

## REACHING OUT IN OUTREACH

Sis. Beatriz, pictured above, heard this beautiful gospel when she attended Grace Fellowship after receiving a flyer from the outreach team. She is now receiving a weekly bible study and is excited to call Grace Fellowship home. One of our young people, Sis. Dana, has been instrumental in making this possible as she interprets for AIMer Sis. Stephanie Penn (on left)as she teaches.